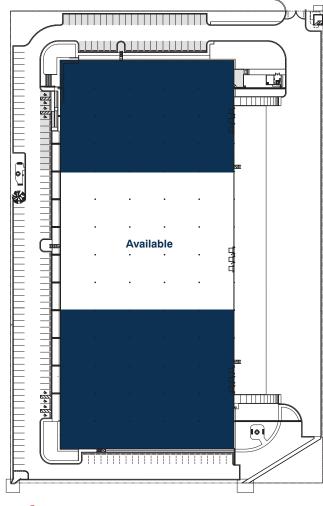

# Inventory Building IV AeroTech Industrial Park

Carretera Estatal 200 Querétaro-Tequisquiapan Km 24+200, Colón, Querétaro, México.

Building: 50,000 sq. ft. / Land: 306,474 sq. ft.

**Building: 4,645 m2** / Land: 28,472 m2

### amagana@aiig.com

https://airealestate.com.mx/portfolio-item/queretaro/

Building: **50,000 sq. ft.** Land: **306,474 sq. ft.** 

Building: **4,645 m** <sup>2</sup> Land: **28,472 m**<sup>2</sup>