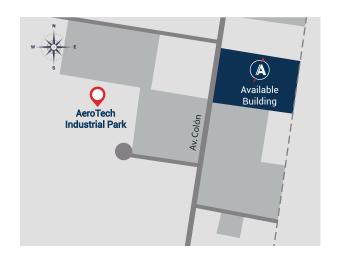

#### Location

| France Assortants                 |                                    |
|-----------------------------------|------------------------------------|
| From AeroTech Industrial Park to: | Time-Distance:                     |
| - Airport (QRO)<br>- Downtown     | - 5 min / 2 mi<br>- 28 min / 19 mi |
| U.S. borders:                     |                                    |
| - Nuevo Laredo                    | - 10 hr / 581 mi                   |
| - Cd. Juárez                      | - 18 hr / 1,007 mi                 |
| - Tiiuana                         | - 29 hr / 2.600 mi                 |